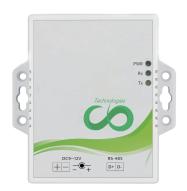

#### 1) Power Input

Connect to power supply (phoenix connector)

#### 2) Power Input

Connect to power supply

#### 3) Button

Button To reset the system

#### 4) RS-485 Serial Port

Connect to other devices with RS-485