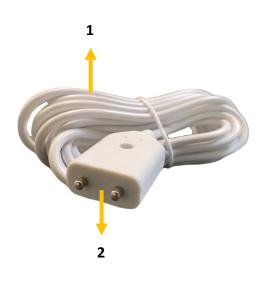

**1) Wired conduction** Connect to the gateway with DI

2) Detection Pole Put on the floor to detect flooding